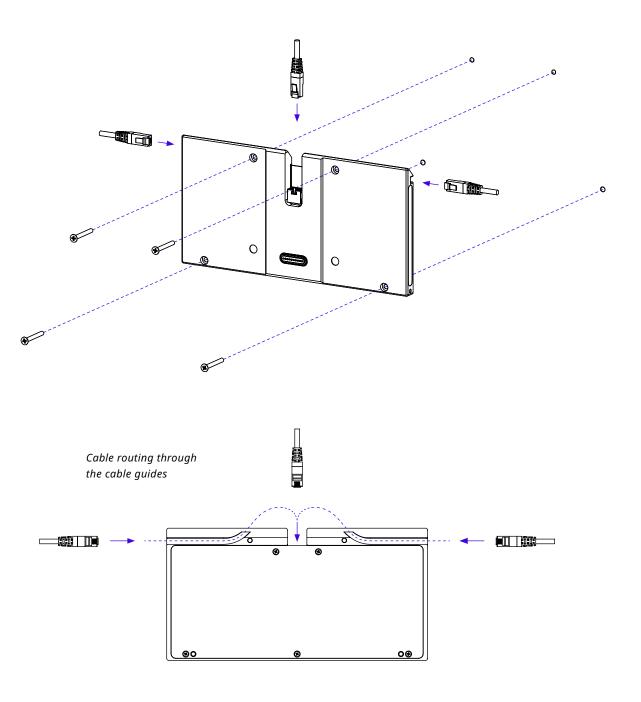

#### Step 1

Drill holes into the wall and connect your PoE cable from either of the three indicated directions before mounting the PoE Secure Wall Mount to the wall.

#### CAUTION

If connecting your PoE cable from the left or right side, route the cable through the cable guides shown on the image below.

Attach the Joan 13 Pro PoE Secure Wall Mount to the wall using the included screws.