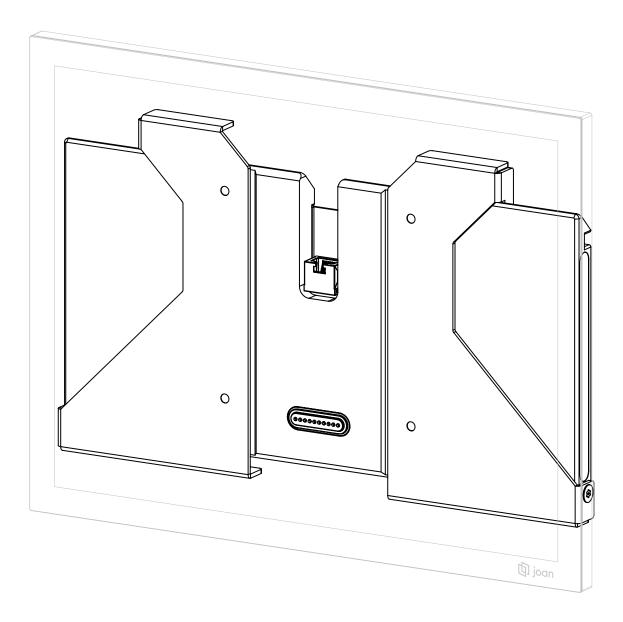

# PoE Secure Wall Mount

Guaranteed safety, security, and seamless connectivity for Joan 13 Pro.