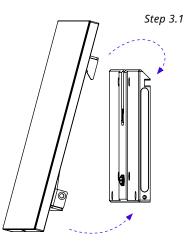

### Step 3

- 3.1 Hang your Joan 13 Pro top-side first onto the PoE Secure Wall Mount.
- 3.2 Next push the bottom side of your Joan 13 Pro towards the PoE Secure Wall Mount.

Step 3.2