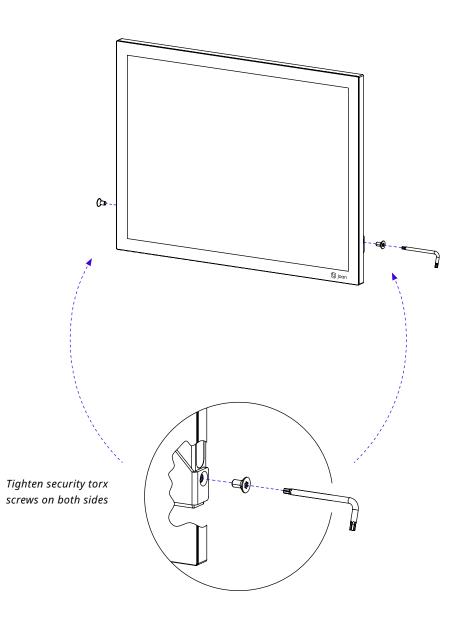

## Step 4

Secure your Joan 13 Pro to the PoE Secure Wall Mount using the included  $2 \times M4x8$  security torx screws and key.

An extra screw is included as a spare.