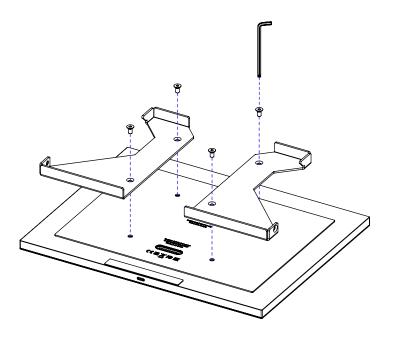

#### Step 2

Attach the included brackets to your Joan 13 Pro as shown, using  $4 \times M4x8$  hex screws.