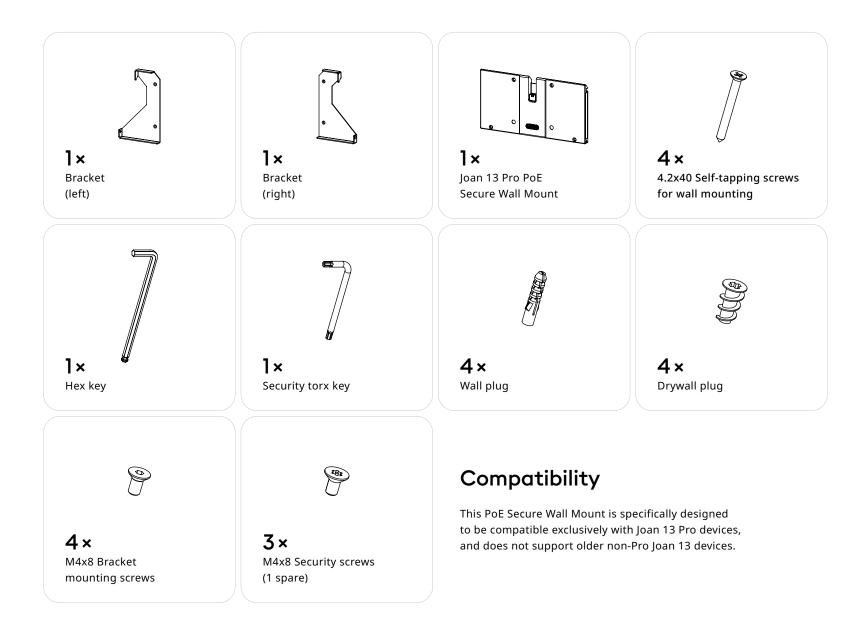

山 joan

JOAN 13 PRO

# PoE Secure Wall Mount



Guaranteed safety, security, and seamless connectivity for Joan 13 Pro.



#### Step 1

Drill holes into the wall and connect your PoE cable from either of the three indicated directions before mounting the PoE Secure Wall Mount to the wall.

#### CAUTION

If connecting your PoE cable from the left or right side, route the cable through the cable guides shown on the image below.

Attach the Joan 13 Pro PoE Secure Wall Mount to the wall using the included screws.

It can be mounted at a maximum height of 2 meters.



#### Step 2

Attach the included brackets to your Joan 13 Pro as shown, using  $4 \times M4x8$  hex screws.



### Step 3

- 3.1 Hang your Joan 13 Pro top-side first onto the PoE Secure Wall Mount.
- 3.2 Next push the bottom side of your Joan 13 Pro towards the PoE Secure Wall Mount.



Step 3.2

## Step 4

Secure your Joan 13 Pro to the PoE Secure